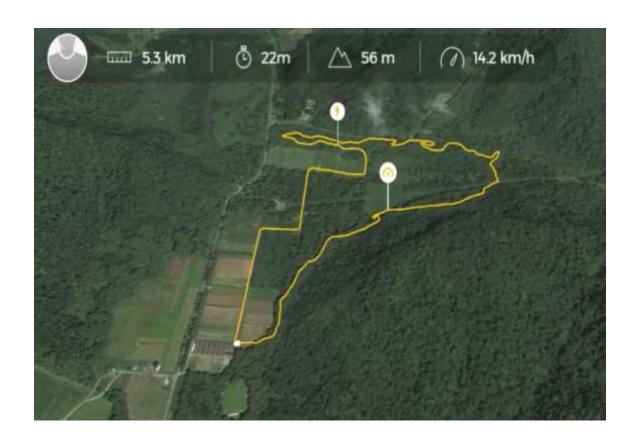

## MAP OF COURSE

# U-Pick Farm is located on the right hand side after the shooting range.

Start at U-PICK FARM.....head North on Jeep trails, to the ZOO.....

enter South Bank from the ZOO, proceed to the Mangoes(WEST)

head up North Bank(EAST)

straight across Marker 5 to the Pylons

sharp Right turn at Everest,

follow extension trail until Roundabout

enter the River Bed at "Roundabout" and proceed South until back at the FARM( this part

will be marked, as there is no proper description)

#### Each Lap is 3.3 miles